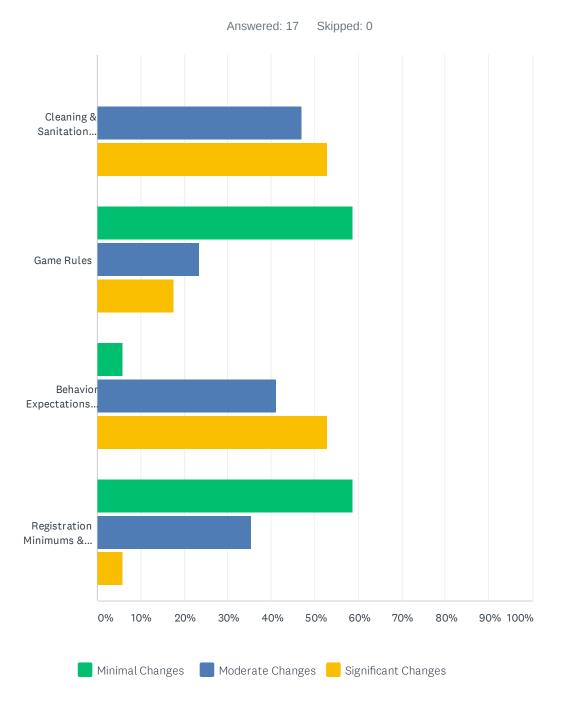

## Q3 Please indicate the extent of change made to your sports program(s) as a result of COVID-19:

|                                               | MINIMAL<br>CHANGES | MODERATE<br>CHANGES | SIGNIFICANT<br>CHANGES | TOTAL |
|-----------------------------------------------|--------------------|---------------------|------------------------|-------|
| Cleaning & Sanitation Protocols               | 0.00%              | 47.06%<br>8         | 52.94%<br>9            | 17    |
| Game Rules                                    | 58.82%<br>10       | 23.53%<br>4         | 17.65%<br>3            | 17    |
| Behavior Expectations (players and attendees) | 5.88%              | 41.18%<br>7         | 52.94%<br>9            | 17    |
| Registration Minimums & Maximums              | 58.82%<br>10       | 35.29%<br>6         | 5.88%<br>1             | 17    |