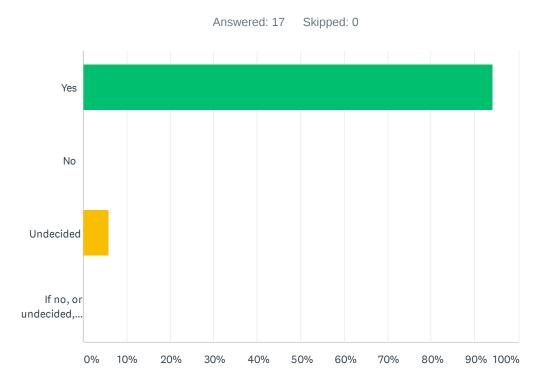

# Q4 Will you be joining us for the next Adult Sports Forum on Thursday, July 16th at 2:00pm?

| ANSWER CHOICES                                                              | RESPONSES |    |
|-----------------------------------------------------------------------------|-----------|----|
| Yes                                                                         | 94.12%    | 16 |
| No                                                                          | 0.00%     | 0  |
| Undecided                                                                   | 5.88%     | 1  |
| If no, or undecided, please let us know what might keep you from attending. | 0.00%     | 0  |
| TOTAL                                                                       |           | 17 |