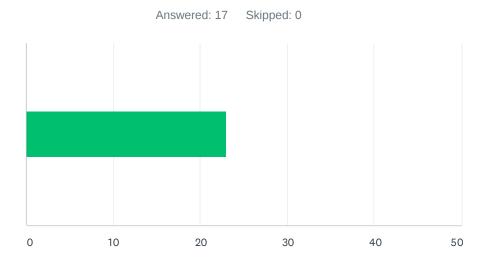

### Q2 When might you offer leagues again?

|                |          | 23 | 391 |                    | 17 |
|----------------|----------|----|-----|--------------------|----|
| Total Responde | ents: 17 |    |     |                    |    |
|                |          |    |     |                    |    |
| #              |          |    |     | DATE               |    |
| 1 2            | 29       |    |     | 7/16/2020 7:45 AM  |    |
| 2              | 1        |    |     | 7/15/2020 1:12 PM  |    |
| 3 ;            | 3        |    |     | 7/15/2020 11:01 AM |    |
| 4 !            | 5        |    |     | 7/15/2020 10:55 AM |    |
| 5              | 31       |    |     | 7/15/2020 10:52 AM |    |
| 6              | 80       |    |     | 7/15/2020 10:41 AM |    |
| 7              | 26       |    |     | 7/15/2020 10:38 AM |    |
| 8              | 18       |    |     | 7/15/2020 10:37 AM |    |
| 9 (            | 0        |    |     | 7/15/2020 10:35 AM |    |
| 10 !           | 50       |    |     | 7/14/2020 12:16 PM |    |
| 11 !           | 50       |    |     | 7/14/2020 8:03 AM  |    |
| 12             | 47       |    |     | 7/13/2020 6:28 PM  |    |
| 13             | 19       |    |     | 7/13/2020 2:52 PM  |    |
| 14 (           | 0        |    |     | 7/13/2020 2:39 PM  |    |
| 15             | 1        |    |     | 7/13/2020 2:34 PM  |    |
| 16             | 19       |    |     | 7/13/2020 1:42 PM  |    |
| 17             | 12       |    |     | 7/13/2020 9:29 AM  |    |