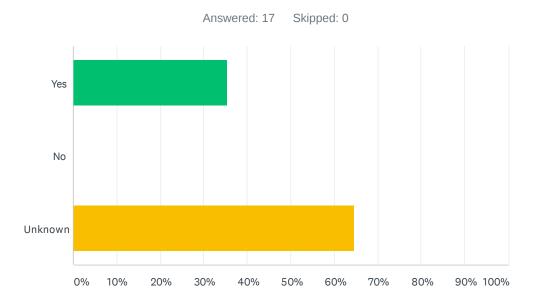

### Q1 Will you have league play starting by October 1?

| ANSWER CHOICES | RESPONSES |    |
|----------------|-----------|----|
| Yes            | 35.29%    | 6  |
| No             | 0.00%     | 0  |
| Unknown        | 64.71%    | 11 |
| TOTAL          |           | 17 |